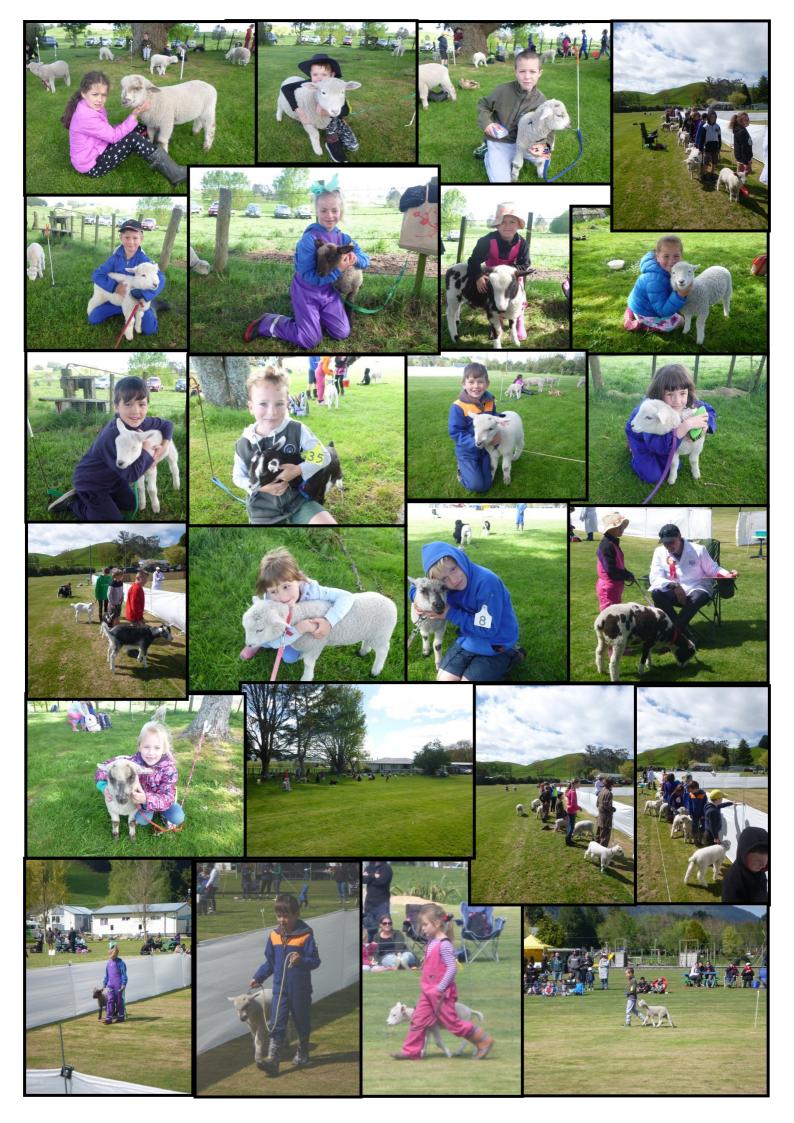

## <u>Pet Day Results 2018 - Lambs</u>

| Leading:          | Junior                                    | 1 <sup>st</sup> Josie Morris      |
|-------------------|-------------------------------------------|-----------------------------------|
|                   |                                           | 2 <sup>nd</sup> Madisyn Cathcart  |
|                   |                                           | 3 <sup>rd</sup> Lucy Fisken       |
|                   | Intermediate                              | 1 <sup>st</sup> Harriet Topp      |
|                   | Intermediate                              | 2 <sup>nd</sup> Luke Worsp        |
|                   |                                           | 3 <sup>rd</sup> Abby Morrissey    |
|                   | Senior                                    | 1 <sup>st</sup> Sophie McKay      |
|                   | Senior                                    | 2 <sup>nd</sup> Toby Stubbs       |
|                   |                                           | 3 <sup>rd</sup> Katelyn Cowan     |
|                   | Champion                                  | •                                 |
|                   | Champion                                  | Josie Morris                      |
|                   | Reserve Champion                          | •                                 |
| Calling:          | Junior                                    | 1 <sup>st</sup> Felix Topp        |
|                   |                                           | 2nd Beatrice Topp                 |
|                   |                                           | 3 <sup>rd</sup> Charlotte Hornby  |
|                   | Intermediate 1 <sup>st</sup> Harriet Topp |                                   |
|                   |                                           | 2 <sup>nd</sup> Luke Worsp        |
|                   |                                           | 3 <sup>rd</sup> Lucas Relf        |
|                   | Senior 1st Mic                            | hael Stephens                     |
|                   |                                           | 2 <sup>nd</sup> Jorja Cathcart    |
|                   |                                           | 3 <sup>rd</sup> Toby Stubbs       |
|                   | Champion                                  | Harriet Topp                      |
|                   | <b>Reserve</b> Champion                   | Michael Stephens                  |
| Care & Attention: | Junior                                    | 1 <sup>st</sup> Libbie Wheeler    |
|                   |                                           | 2 <sup>nd</sup> Michael Schweizer |
|                   |                                           | 3 <sup>rd</sup> Mason Edwards     |
|                   | Intermediate                              | 1 <sup>st</sup> Adrian Briggs     |
|                   |                                           | 2 <sup>nd</sup> Harriet Topp      |
|                   |                                           | 3 <sup>rd</sup> William Schweizer |
|                   | Senior                                    | 1 <sup>st</sup> Michael Stephens  |
|                   |                                           | 2 <sup>nd</sup> Toby Stubbs       |
|                   |                                           | 3 <sup>rd</sup> Katelyn Cowan     |
|                   | Champion                                  | Adrian Briggs                     |
|                   | Reserve Champion                          | ••                                |
|                   | reserve chumpion                          | LIDDIE WIREIEI                    |

## Pet Day Results 2018 - Kids

| Leading:                                  | 1 <sup>st</sup> Gabriella Muller<br>2 <sup>nd</sup> Logan Wood<br>3 <sup>rd</sup> Dakota France |  |
|-------------------------------------------|-------------------------------------------------------------------------------------------------|--|
| Calling:                                  | 1 <sup>st</sup> Gabriella Muller<br>2nd Logan Wood<br>3 <sup>rd</sup> Dakota France             |  |
| Care & Attention:                         | 1 <sup>st</sup> Gabriella Muller<br>2 <sup>nd</sup> Flynn Wheeler<br>3 <sup>rd</sup> Logan Wood |  |
| <u></u>                                   | iella Muller<br>n Wood                                                                          |  |
| Pet Day Results 2018 - Calf Presentations |                                                                                                 |  |
| Leading:                                  | 1 <sup>st</sup> Lachlan Woulfe                                                                  |  |
| Calling:                                  | 1 <sup>st</sup> Michael Stephens                                                                |  |
| Care & Attention:                         | 1 <sup>st</sup> Gabriella Muller                                                                |  |